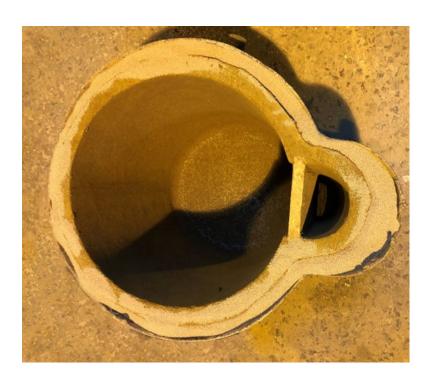

## Ladle backing media

#### Benefits

- Increased ladle life
- Can be recovered and reused indefinitely
- Spherical shape provides better fill for better support on ladle liner
- Improved QHSE and sustainability